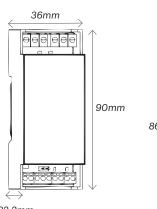

**FEATURES** 

- Power supply:
- Output:

- Output maximum current: 3A, 250V AC, 24V DC
- Inputs:
- Output timing:
- Operating temperature:
- Housing:
- Mounting:
- PCB size:
- Housing size:

12V DC, 100mA Two relays NO/NC contacts 3A, 250V AC, 24V DC Two inputs for activating outputs Pulse 1-60 sec or toggle 0-50C, non condensing DIN RAIL size 2 box or PCB only DIN RAIL (for model with housing) 86 x 32 mm, 4 fixing holes dia. 3mm 36 x 90 x 32,2mm (DINrail box)

Compatible devices: Standalone biometry B100 series, DIN hotel system

DIMENSIONS

32,2mm **APPLICATION DIAGRAM** BUS R5485 (50m max.) Alarm Þ OR **B100-SA** MTPX-MF-SA Standalone Standalone **Biometric Reader** MIFARE Reader RU2 - Optional 2 Door remote Relay Unit secured area usecured area