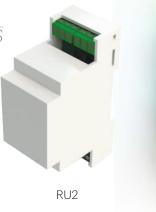

## RU2 Two relay remote unit for secure installations

RU2 is a 2 relay remote control unit for the B100-SA/DINB100-SA biometric readers and the MTPX-MF-SA/DINMTPX-MF-SA MIFARE proximity readers. If secure installation is needed, the biometric reader can be connected to remote relay unit at secured area.

**FEATURES** 

- Power supply:
- Output:

- Output maximum current: 3A, 250V AC, 24V DC
- Inputs:
- Output timing:
- Operating temperature:
- Housing:
- Mounting:
- PCB size:
- Housing size:

12V DC, 100mA Two relays NO/NC contacts 3A, 250V AC, 24V DC Two inputs for activating outputs Pulse 1-60 sec or toggle 0-50C, non condensing DIN RAIL size 2 box or PCB only DIN RAIL (for model with housing) 86 x 32 mm, 4 fixing holes dia. 3mm 36 x 90 x 32,2mm (DINrail box)