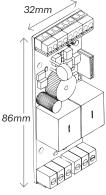

**FEATURES** 

- Power supply:
- Output:

- Output maximum current: 3A, 250V AC, 24V DC
- Inputs:
- Output timing:
- Operating temperature:
- Housing:
- Mounting:
- PCB size:
- Housing size:

12V DC, 100mA Two relays NO/NC contacts 3A, 250V AC, 24V DC Two inputs for activating outputs Pulse 1-60 sec or toggle 0-50C, non condensing DIN RAIL size 2 box or PCB only DIN RAIL (for model with housing) 86 x 32 mm, 4 fixing holes dia. 3mm 36 x 90 x 32,2mm (DINrail box)

Compatible devices: Standalone biometry B100 series, DIN hotel system

DIMENSIONS

32,2mm **APPLICATION DIAGRAM** BUS R5485 (50m max.) Alarm Þ OR **B100-SA** MTPX-MF-SA Standalone Standalone **Biometric Reader** MIFARE Reader RU2 - Optional 2 Door remote Relay Unit secured area usecured area